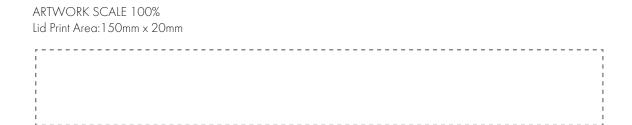

## **PANTONE REFERENCE(S)**

Box

Colour 1

Colour 1

Colour 1

🚱 Full Colour Printing

ARTWORK SCALE 100% Lid Print Area: 150mm x 20mm

The dashed line is to demonstrate print area and will not appear on your printed item