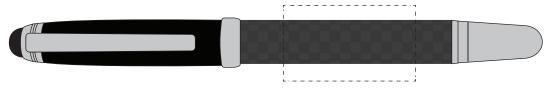

TPC860402 - Carbon Fibre Roller Ball

ARTWORK SCALE 100%

Standard Print Area: 35mm x 20mm

ARTWORK SCALE 100%

Standard Engrave Area: 35mm x 7mm

ARTWORK SCALE 100%

Standard Digital Area: 35mm x 7mm

TPC860401 - Carbon Fibre Ball Pen

ARTWORK SCALE 100%

Standard Print Area: 35mm x 20mm

ARTWORK SCALE 100%

Standard Engrave Area: 35mm x 7mm

ARTWORK SCALE 100%

Standard Digital Area:  $35 \text{mm} \times 7 \text{mm}$ 