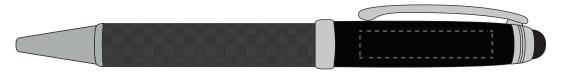

TPC860402 - Carbon Fibre Roller Ball

ARTWORK SCALE 100%

Standard Print Area: 35mm x 20mm

ARTWORK SCALE 100%

Standard Engrave Area: 35mm x 7mm

ARTWORK SCALE 100%

Standard Digital Area: 35mm x 7mm

TPC860401 - Carbon Fibre Ball Pen

ARTWORK SCALE 100%

Standard Print Area: 35mm x 20mm

ARTWORK SCALE 100%

Standard Engrave Area: 35mm x 7mm

ARTWORK SCALE 100%

Standard Digital Area:  $35 \text{mm} \times 7 \text{mm}$ 