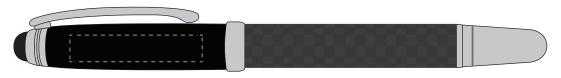

TPC860402 - Carbon Fibre Roller Ball

ARTWORK SCALE 100%

Standard Print Area: 35mm x 20mm

ARTWORK SCALE 100%

Standard Engrave Area: 35mm x 7mm

ARTWORK SCALE 100%

Standard Digital Area: 35mm x 7mm

TPC860401 - Carbon Fibre Ball Pen

ARTWORK SCALE 100%

Standard Print Area: 35mm x 20mm

ARTWORK SCALE 100%

Standard Engrave Area: 35mm x 7mm

ARTWORK SCALE 100%

Standard Digital Area:  $35 \text{mm} \times 7 \text{mm}$ 