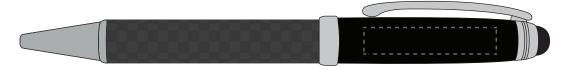

TPC860402 - Carbon Fibre Roller Ball

ARTWORK SCALE 100%

Standard Print Area: 35mm x 20mm

ARTWORK SCALE 100%

Standard Engrave Area: 35mm x 7mm

ARTWORK SCALE 100%

Standard Digital Area: 35mm x 7mm

TPC860401 - Carbon Fibre Ball Pen

ARTWORK SCALE 100%

Standard Print Area: 35mm x 20mm

ARTWORK SCALE 100%

Standard Engrave Area: 35mm x 7mm

ARTWORK SCALE 100%

Standard Digital Area:  $35 \text{mm} \times 7 \text{mm}$ 