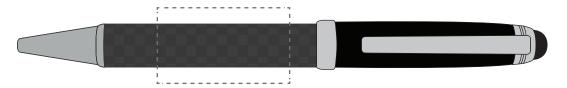

## **PANTONE REFERENCE(S)**

Box

Colour 1

Colour 1

Colour 1

🚱 Full Colour Printing

ARTWORK SCALE 100% Lid Print Area: 150mm x 20mm

The dashed line is to demonstrate print area and will not appear on your printed item