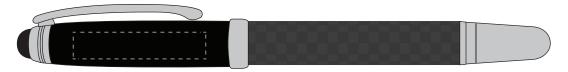

TPC860402 - Carbon Fibre Roller Ball

ARTWORK SCALE 100%

Standard Print Area: 35mm x 20mm

ARTWORK SCALE 100%

Standard Engrave Area: 35mm x 7mm

ARTWORK SCALE 100%

Standard Digital Area: 35mm x 7mm

TPC860401 - Carbon Fibre Ball Pen